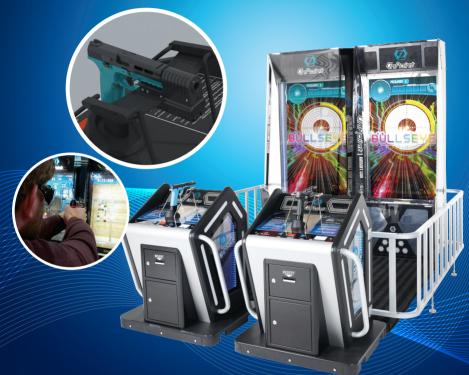

HIGH-PRECISION TARGET SHOOTING GAME WITH ADVANCED AIRSOFT TECHNOLOGY!

Screensize: 55"

W: 2,000mm/78.7" x D: 2,700mm/106.3" x H: 2,120mm/83.5"

# **FEATURES**

- 8 thrilling games (4 multiplayer and 4 single player)
- Advanced airsoft technology uses real bb pellets
- Realistic airsoft BB pistols equipped with gas blowback and Lighter tracer
- Impact-absorbent soft plastic barrier protects the screens and slows the pellets
- Elite safety features & sensor technology: shooting range sensor and obstacle sensor
- Advanced leaderboards

### INTELLIGENT SAFETY FEATURE

On Point uses an intelligent safety feature and sensor technology. Each airsoft BB pistol is equipped with shooting range sensor and obstacle sensor. The games are housed in a shock-absorbent soft plastic surrounding for added safety.