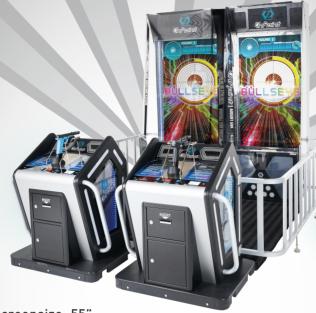

HIGH-PRECISION TARGET SHOOTING GAME WITH ADVANCED AIRSOFT TECHNOLOGY!

Screensize: 55"

W: 2,000mm/78.7" x D: 2,700mm/106.3" x H: 2,120mm/83.5"